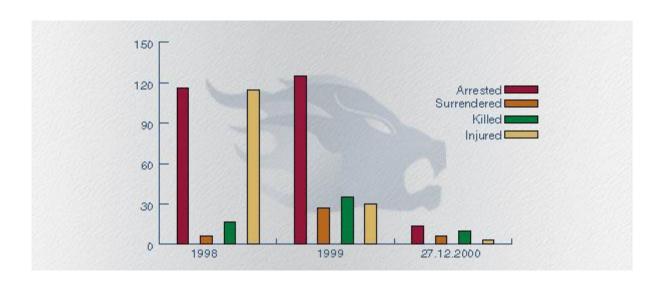

## **Casualties suffered by BLTF**

## **Violence activities by Bodo Liberation Tiger Force**

| Type of Incident      | 1998       |         | 1999     |         | 27.12.2000 |         |
|-----------------------|------------|---------|----------|---------|------------|---------|
|                       | Incident   | Killing | Incident | Killing | Incident   | Killing |
| Murder/Attack Assault | 44         | 79      | 19       | 15      | 4          | 4       |
| Murder of Politicians | 5          | 5       | 2        | 0       | 0          | 0       |
| Attack on Police/SF   | 12         | 4       | 5        | 9       | 0          | 0       |
| Lootings/Extortions   | 4          | 0       | 0        | 0       | 0          | 0       |
| Explosions*           | 10         | 19      | 2        | 0       | 0          | 0       |
| Kidnappings           | 40         | 7       | 12       | 5       | 4          | 2       |
| Arson                 | 2          | 0       | 0        | 0       | 0          | 0       |
| Attack on rivals      | 18         | 17      | 2        | 1       | 15         | 18      |
| Others                | 4          | 0       | 2        | 0       | 0          | 0       |
| Arms Looted           | 20         |         | 19       |         | 6          |         |
| SF/Police killed      | 5          |         | 8        |         | 0          |         |
| Amount looted         | Rs. 44,540 |         | 0        |         | 0          |         |
| Arms recovered        | 18         |         | 14       |         | 3          |         |
| Arrests               | 116        |         | 125      |         | 14         |         |
| Surrender             | 6          |         | 27       |         | 6          |         |
| Killed                | 17         |         | 35       |         | 10         |         |
| Injured               | 115        |         | 30       |         | 3          |         |
| Persons kidnapped     | 48         |         | 19       |         | 9          |         |